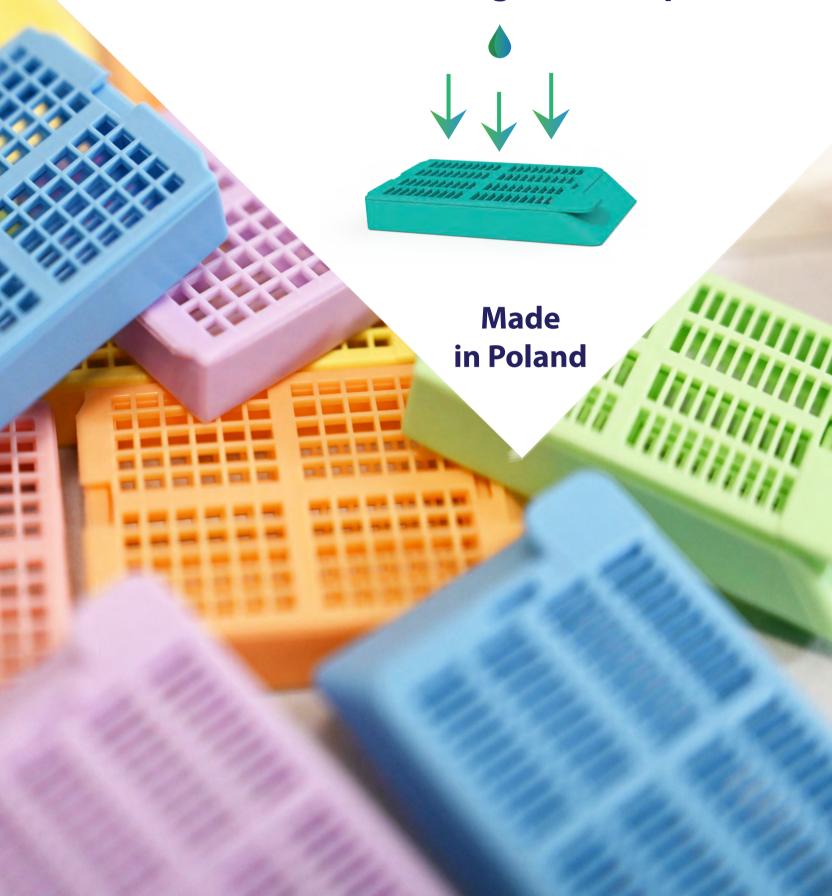

New PATHOSOLUTIONS PREMIUM cassettes increased reagent flow up to 93%

**Elektro Med** has been on histopatological market in Poland since more than 24 years. At that time we have got experience that let us create our own product brand

**HIGHT QUALITY** 

Due to our experience and our work, we managed to create highest quality products

INCREASE REAGENTS FLOW

We have designed cassettes with an increased flow area up to 93%

Front descriptive surface suitable for marking with printers and traditional

Increased reagent flow area up to 93% during maintaining optimal mechanical strength \*

methods \*

\* Parameters confirmed by tests

## A series of cassettes with a fixed lid

Pathosolutions Premium cassettes are currently available in 2 types:

- ✓ Embedding cassettes 2x2 mm 120 holes in the base and in the lid, and an increased flow area of process reagents up to 93% (compared to other cassettes with 2 x 2 mm openings on the market)
- ✓ Embedding cassettes 1x5 mm 80 holes in the base and in the cover, and an increased flow area of process reagents by min. 25% (versus other available 1 x 5mm cassettes)

The cassettes are available in many colors, in packs of 1000 pieces. In the case of larger annual orders, it is possible to make them according to your own color preferences. For more information, contact our sales representatives.